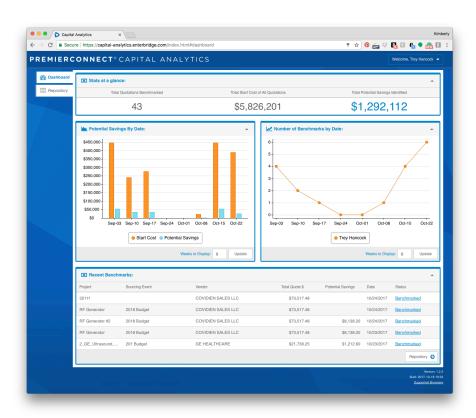

## **COST MANAGEMENT**

Ready to put the power of capital equipment price benchmarking in the hands of your staff? Don't wait days for you someone else to conduct your analysis. Get benchmark data and insights for your capital purchases at anytime, anywhere.

# easily analyze you capital purchases

PREMIERCONNECT® CAPITAL ANALYTICS

Providing real-time insights at the line item level.

## Premier's new benchmarking application allows you to:

01

Upload price quotes electronically and easily.

02

Receive instant analysis of how your price compares to others in the market.

**03** 

Identify the true cost of equipment with real-time line item pricing and detailed reports displaying all components of an equipment proposal.

04

Eliminate the need for paper files and spreadsheets with a cloud-based central repository of all price quotes and purchase order history.

**05** 

Track all your capital spending against your annual budget for increased visibility across your system.